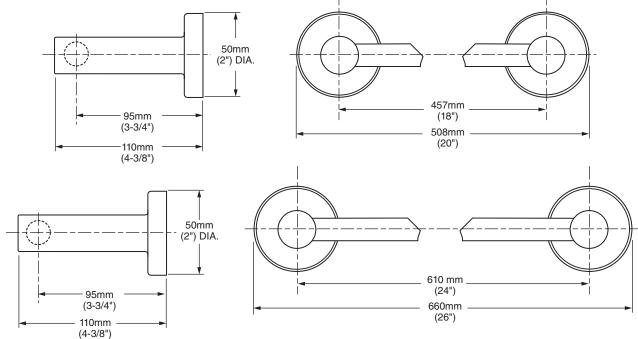

Style That Works Better



## **MODEL NUMBER:**

- 3336.018 18" Towel Bar
- 3336.024 24" Towel Bar

## **Available Finishes**

| .002 | Polished Chrome    |
|------|--------------------|
| .295 | Satin Nickel (PVD) |



## **PRODUCT FEATURES:**

Materials of Construction: Metal construction for durability & long life. Brass Rod.

Concealed Mounting: No exposed set screws.

Easy to Install

**Durability of Finishes:** Chrome and PVD finishes will never tarnish.

## SUGGESTED SPECIFICATION:

18" and 24" Towel Bar shall feature metal construction with tarnish - free PVD finish. Rod shall be brass. Shall feature concealed mounting with no exposed set screws. Towel Bar shall be American Standard Model # 8336. . . .

E1 © 2012 AS America Inc. 8/12